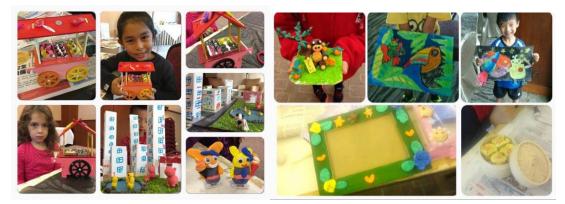

### Creative Art and Craft A (Age:5 - 15) 15:30-16:30

Creative arts lesson with oil pastels, watercolor, sketching, oil painting and different recycling materials.

## Creative Art and Craft B (Age: 5 - 15) 16:30-17:30

Includes sketching, drawing, painting and making artworks with recycling materials.

## Mini Craft with Clay (Age: 5 - 15) 17:30-18:30

Making artworks with modeling clay, paper clay, light clay, etc.

All materials are included in the course fee.

For course details please contact: <u>Cathie Wong</u> M: 5444 1224 Email: Foxycircle2013@gmail.com Website: Facebook: Foxy Circle Education Centre 藝庭教室