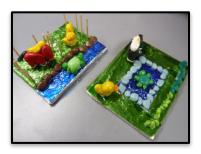

### Creative Art and Craft A (Age:5 - 15) 15:30-16:30

Creative arts lesson with oil pastels, watercolor, sketching, oil painting and different recycling materials.

## Creative Art and Craft B (Age: 5 - 15) 16:30-17:30

Includes sketching, drawing, painting and making artworks with recycling materials.

## Mini Craft with Clay (Age: 5 - 15) 17:30-18:30

Making artworks with modeling clay, paper clay, light clay, etc.

All materials are included in the course fee.

For course details please contact: <u>Cathie Wong</u> M: 5444 1224 Email: Foxycircle2013@gmail.com Website: Facebook: Foxy Circle Education Centre 藝庭教室