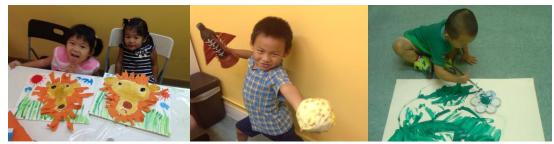

### Creative Art and Craft A (Age:5 - 15) 15:30-16:30

Creative arts lesson with oil pastels, watercolor, sketching, oil painting and different recycling materials.

## Creative Art and Craft B (Age: 5 - 15) 16:30-17:30

Includes sketching, drawing, painting and making artworks with recycling materials.

## Mini Craft with Clay (Age: 5 - 15) 17:30-18:30

Making artworks with modeling clay, paper clay, light clay, etc.

All materials are included in the course fee.

For course details please contact: <u>Cathie Wong</u> M: 5444 1224 Email: Foxycircle2013@gmail.com Website: Facebook: Foxy Circle Education Centre 藝庭教室